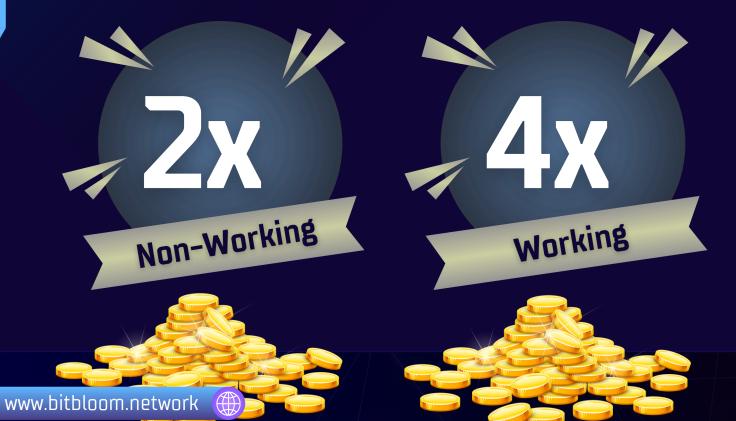

# Working And Non-Working

# **Terms And Conditions**

Deposits and withdrawals are only in USDT.
A minimum \$20 withdrawal will be accepted.
Withdrawals will be credited within 72 hours of the request.
Trading Profit Share Income will be credited till the 1st of every month.
Royalty income will be credited on the 5th of every month.
The reward will be credited on the 15th of every month.
Non-working income maximum 2x and working 4x